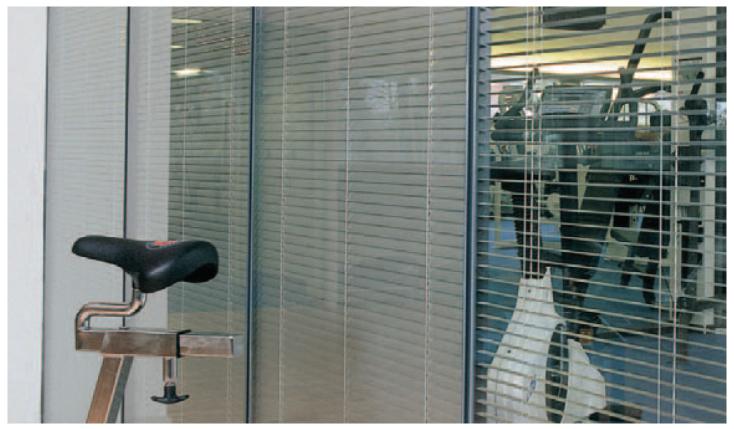

#### **Between Glass**

Designed to fit between glass panels of a double glazed window, the system can be adjusted with a tilt control knob, with an internal or external cord raise for maintenance purposes.