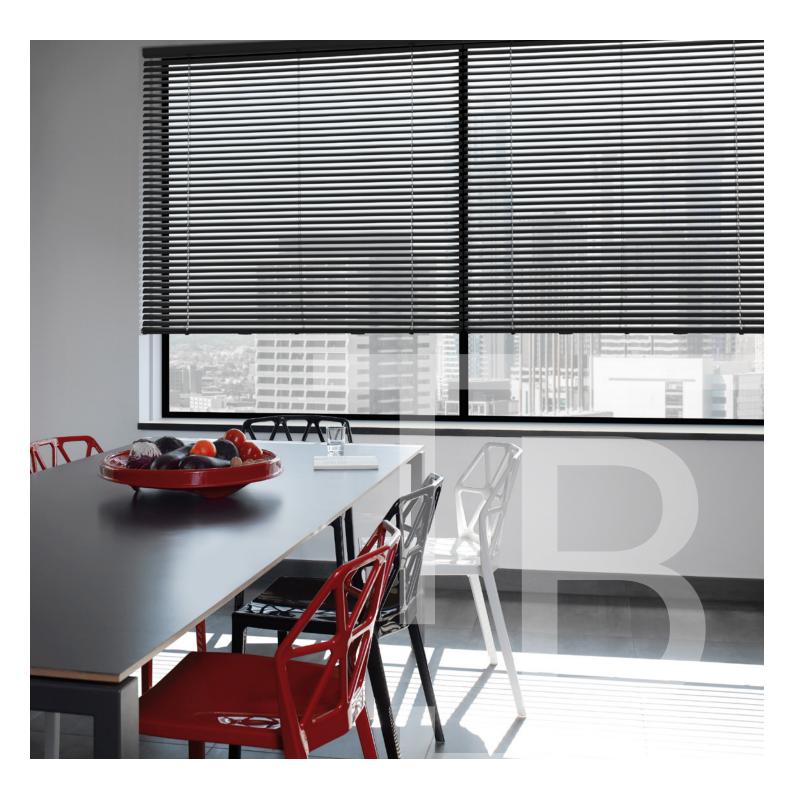

### Aluminium Venetians offer excellent light & privacy control with timeless style.

#### **Modern Design**

Available in two slat sizes, 25mm and 50mm, with a contemporary colour palette inspired by Australian home interior trends. Slats, ladder braids, and cords have been designed to coordinate with hardware for a seamless look.