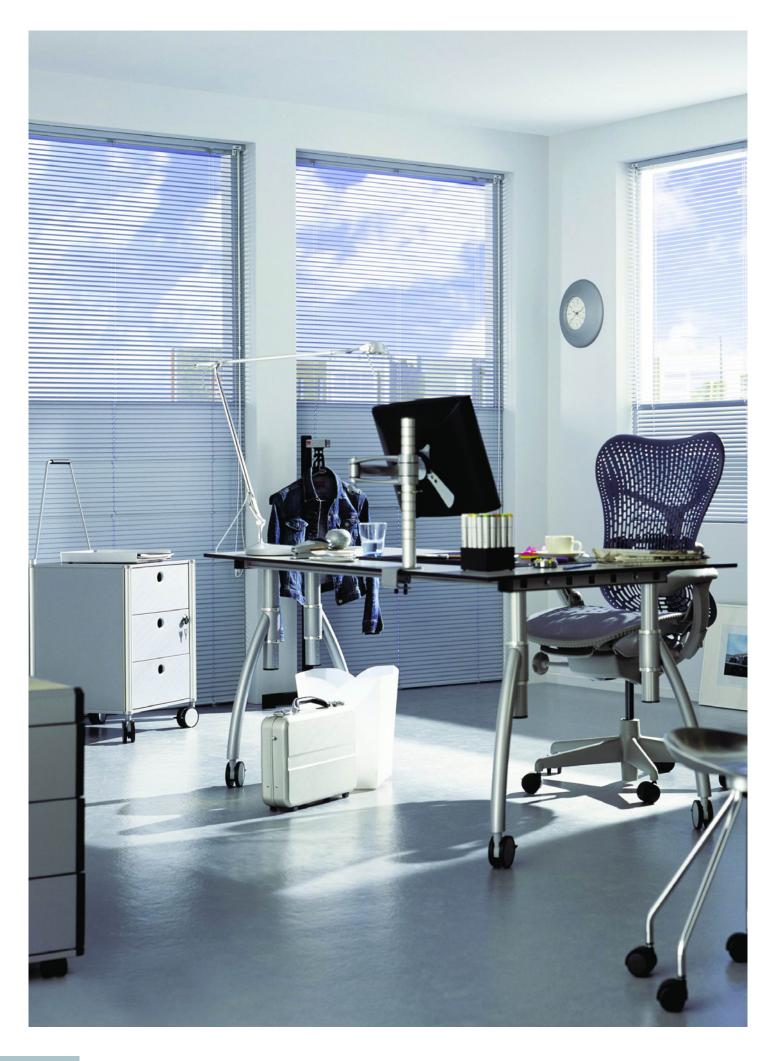

#### **Energy Benefits**

Aluminium Venetian Blinds are effective reflectors of light and heat. This means less heat emanating from the windows reducing the need for cooling.

All slats are engineered and manufactured in Europe from 0.22mm gauge high grade Aluminium.