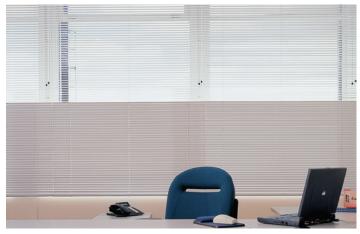

### Aluminium Venetians offer excellent light & privacy control with timeless style.

#### 25mm System

Featuring a contemporary square headrail, the system is complemented with a smooth curved bottom rail which sits neatly at the base of the slats offering a modern finish.