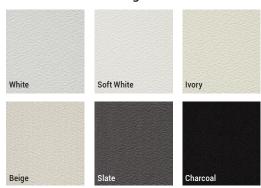

### **Standard Colour Range**

### **Colour Range**

Standard fabric range is available in 6 colours Mist fabric range is available in 7 colours