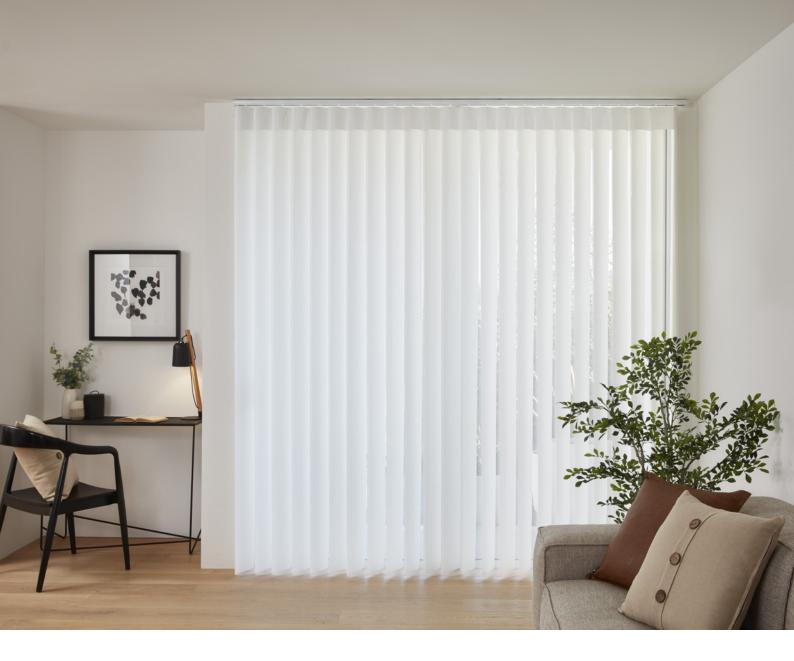

### **Unique Design**

Individually curved fabric vanes feature an alternating light filtering and room darkening fabric panel. Simply turn the fabric vanes for sheer light control or total privacy.

### Opacity

Featuring alternating opacity fabric folds: light filtering when opened or room darkening when closed.