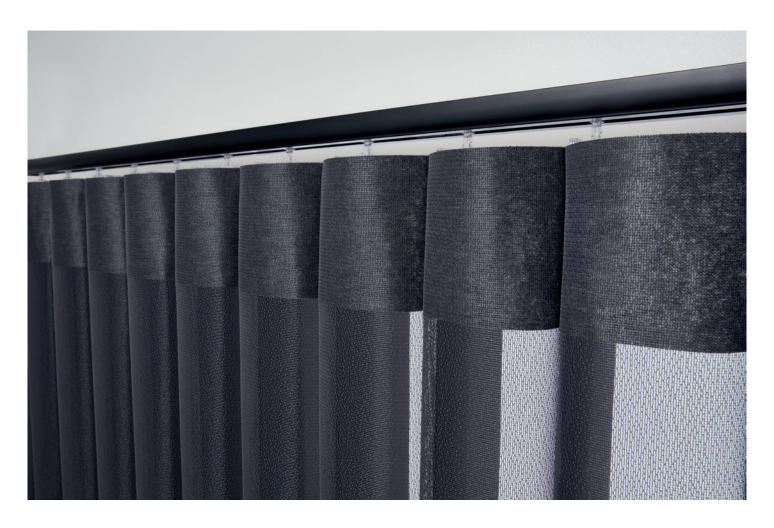

### **Operating System**

Featuring the Australian designed and developed Deco Plus Vertical System; Veri Shades XT offers a premium hardware and operating system for ultimate performance, durability and smooth control.

Available with two operating options: Chain and Cord or Traversing Wand, Veri Shades XT fabric can be easily tilted with option to stack to the left, right or split stack for an unobstructed view.

### Chain & Cord

Featuring a thick and heavier duty beaded chain and cord (available in 4 colours: white, ivory, grey and black).

The beaded chain allows for the blades to be tilted, whilst the cord is used to stack the shade.