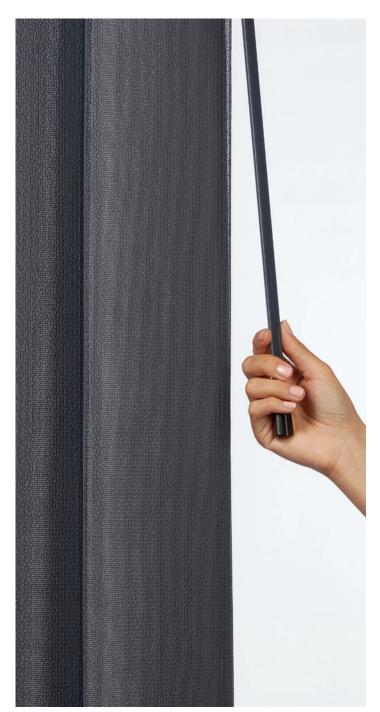

### **Traversing Wand**

Provides effortless and smooth operation control (available in 4 colours: white, anodised, gunmetal and black). Simply use one hand to tilt the blades and draw across.