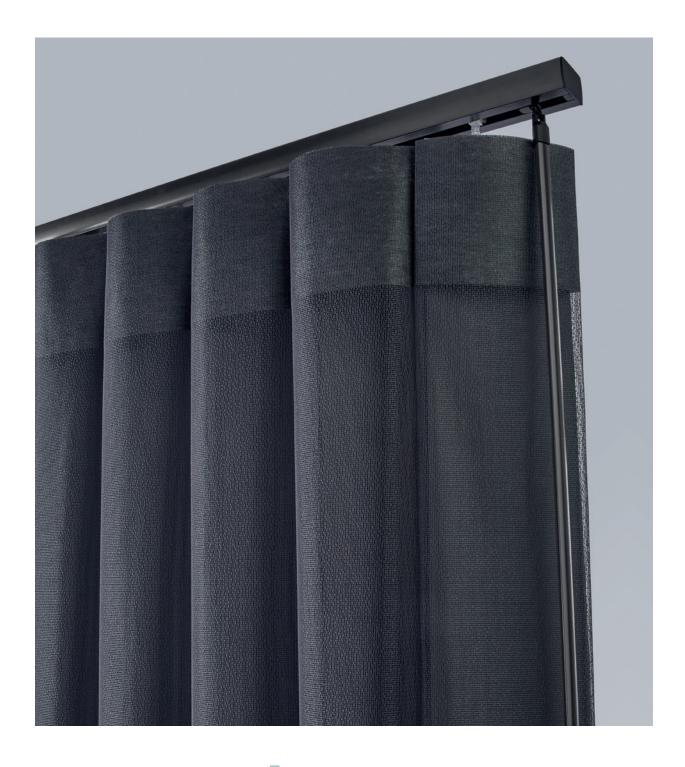

### **Operating System**

Featuring the Australian designed and developed Deco Plus Vertical System; Veri Shades XT offers a premium hardware and operating system for ultimate performance, durability and smooth control.

Available with two operating options: Chain and Cord or Traversing Wand, Veri Shades XT fabric can be easily tilted with option to stack to the left, right or split stack for an unobstructed view.