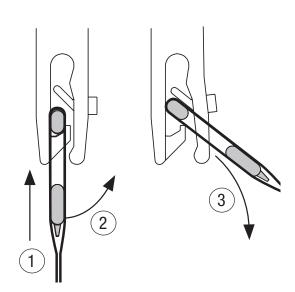

### Hand wash

Veri Shades XT fabric can be lightly hand washed and dried, and can also be ironed with a cool iron or steamed to remove creases. (To remove Veri Shades XT fabric, gently unhook the fabric blade by lifting up and out of the hook).