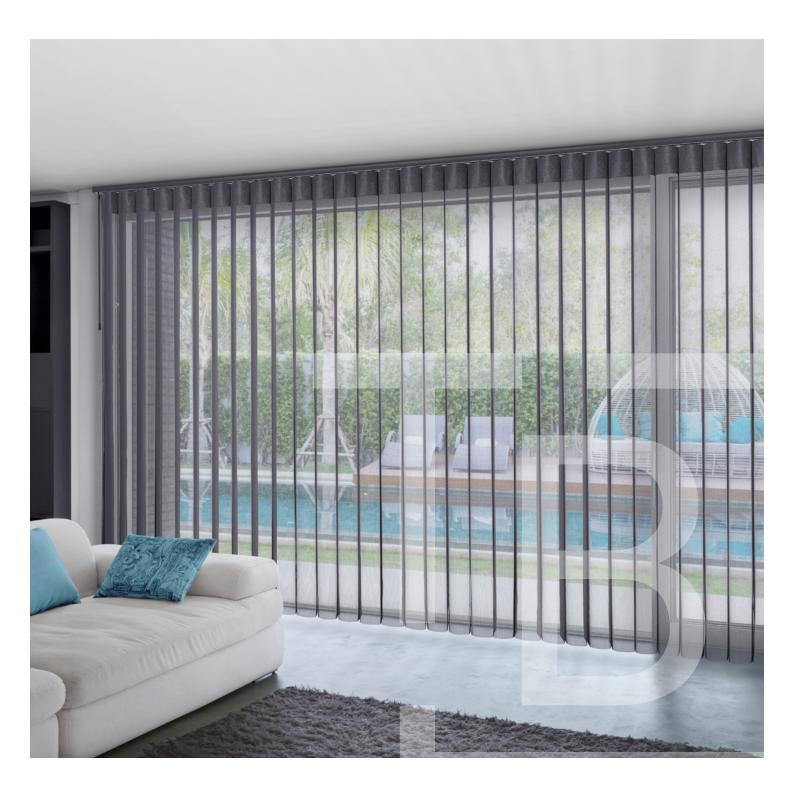

# Features and Benefits

A contemporary take on a classic window covering, Veri Shades XT™ combines the versatility of a vertical blind with the elegant appeal of a soft window furnishing.

Featuring the premium Deco Plus Vertical Track System for smooth and superior operation, exclusively through Hunter Douglas, Veri Shades XT pairs with the soft Veri Shades XT fabric providing the perfect balance of style and durability.

Veri Shades XT complements modern interiors and is suitable for residential or commercial, complete with child safety features^.

### **Functional Living**

For seamless indoor-outdoor living, conveniently walk through the individual fabric vanes whether they are opened or closed.

### **Easy Breezy**

Free from noisy connecting chains and bottom weights, Veri Shades XT operates quietly and softly settles back into position.

Functional Living

Easy Breezy