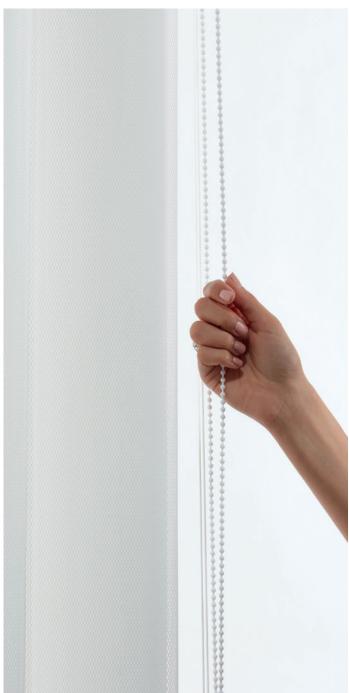

### Chain & Cord

Featuring a thick and heavier duty beaded chain and cord (available in 4 colours: white, ivory, grey and black).

The beaded chain allows for the blades to be tilted, whilst the cord is used to stack the shade.