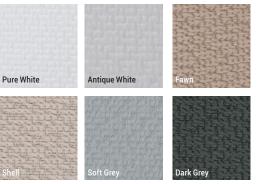

### **Mist Colour Range**

### **Colour Range**

Standard fabric range is available in 6 colours Mist fabric range is available in 7 colours