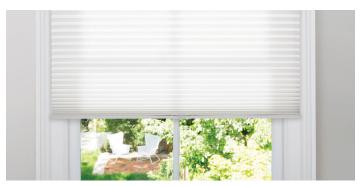

# Control light & privacy with ease

### Blockout

Blockout fabrics offer the ultimate in privacy, both day and night. Open to allow sunlight in, close to enjoy total darkness.

### Translucent

Translucent fabrics offer complete day time privacy while still allowing natural light to filter into the room.

### Sheer

Sheer fabrics provide great day time visibility so you can still enjoy the view whilst diffusing the harsh outside light.

Blockout

Translucent

Sheer

Crisp pleat facing room interior