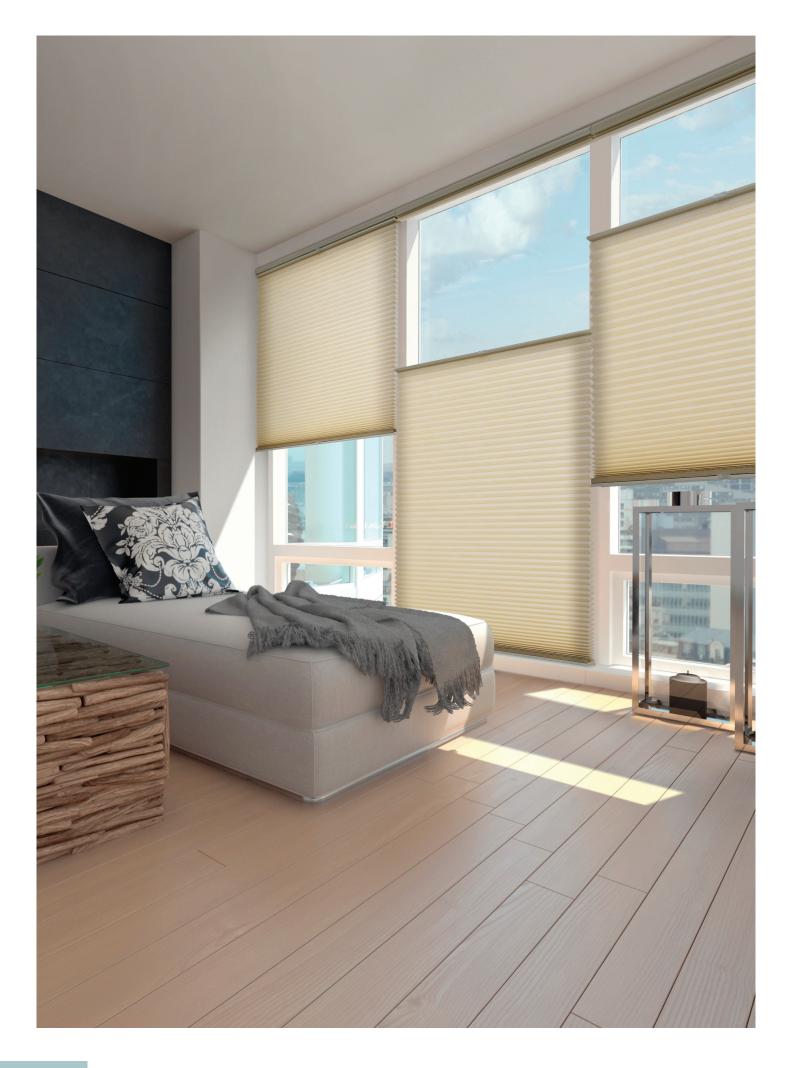

### Larger Spans

Larger windows usually require more than one blind to be linked together.

Whisper<sup>®</sup> Cellular Shades are one of the only true window covering solutions for large windows, handling widths of just over 4m wide with one single blind.

This eliminates light gaps that are prevalent with linked blinds and improves energy efficiency.

Smaller Light Gaps

The headrail has been cleverly designed to ensure minimal light gaps.

The slimline hardware and cellular construction also allows for compact stacking once the shade is raised, ensuring outside views are maximised.