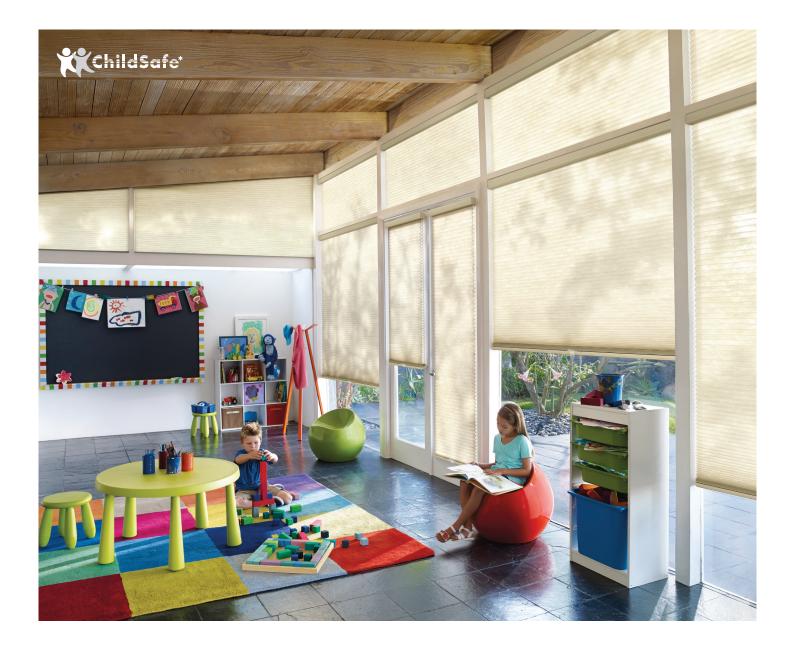

# Ultimate Child Safe Solution

Whisper<sup>®</sup> Cellular Shades are the ultimate in child-safe window coverings offering innovative operating systems to enhance the safety of children and pets.

### Cordless

Cordless lifting system where the cellular shade raises and lowers by moving the rail either up or down.

### Motorised

Effortless operation at the press of a button where the bottom of the blind is either raised or lowered with a remote control.

Why Choose Whisper Cellular Shades?