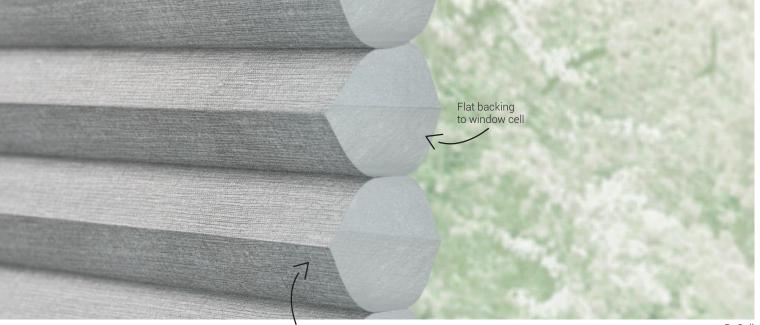

### Pleat Retention with D-Cell

D-Cell ensures your cellular pleat never falls out, so you have a perfect pleat for years. With 20mm Whisper® Shades, you are assured your pleats will stay crisp over time.

D-Cell