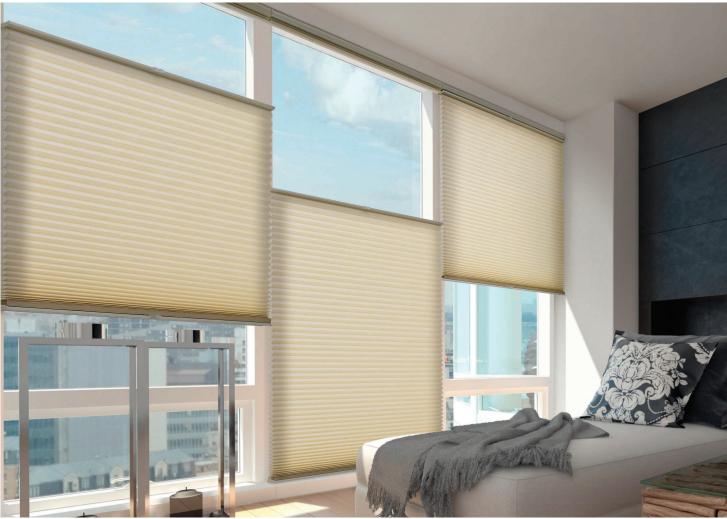

### Larger Spans

Larger windows usually require more than one blind to be linked together.

Whisper<sup>®</sup> Cellular Shades are one of the only true window covering solutions for large windows, handling widths of just over 4m wide with one single blind.

This eliminates light gaps that are prevalent with linked blinds and improves energy efficiency.

Smaller Light Gaps

The headrail has been cleverly designed to ensure minimal light gaps.

The slimline hardware and cellular construction also allows for compact stacking once the shade is raised, ensuring outside views are maximised.

### Two-On-One Headrail

For larger windows, patio doors or window/door combinations, two separate blinds can be mounted on the one head rail.

**Skylights** Ideal for windows on sloping walls or hard-to-reach windows.