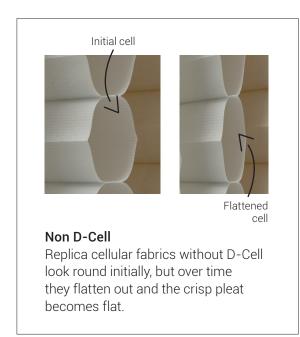

### **Unique Construction**

Dust resistant fabrics provide easy maintenance and fabrics constructed with the unique D-Cell design ensures pleat retention.

### Pleat Retention with D-Cell

D-Cell ensures your cellular pleat never falls out, so you have a perfect pleat for years. With 20mm Whisper® Shades, you are assured your pleats will stay crisp over time.

D-Cell