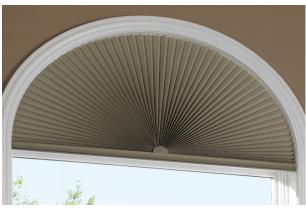

#### Shapes

Cellular fabrics can cover virtually any shape of window.

### Two-On-One Headrail

For larger windows, patio doors or window/door combinations, two separate blinds can be mounted on the one head rail.

**Skylights** Ideal for windows on sloping walls or hard-to-reach windows.