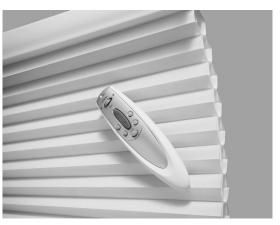

### Motorised

Effortless operation at the press of a button where the bottom of the blind is either raised or lowered with a remote control.

Why Choose Whisper Cellular Shades?

### Motorised

Ultimate choice for Child Safety. Can operate larger spanning blinds. Clean, modern look with no cords.

Cord Lock

EasyRise

Cordless

Motorised

Left to right: Top-Down/Bottom Up, Top-Down, Bottom-up