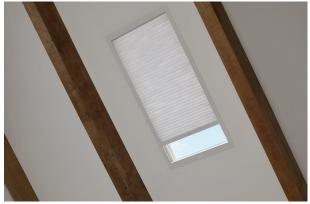

### Two-On-One Headrail

For larger windows, patio doors or window/door combinations, two separate blinds can be mounted on the one head rail.

**Skylights** Ideal for windows on sloping walls or hard-to-reach windows.

#### Glideshift

A specially designed control option for use with sliding, patio doors and wide expanses.

Shapes

Skylights