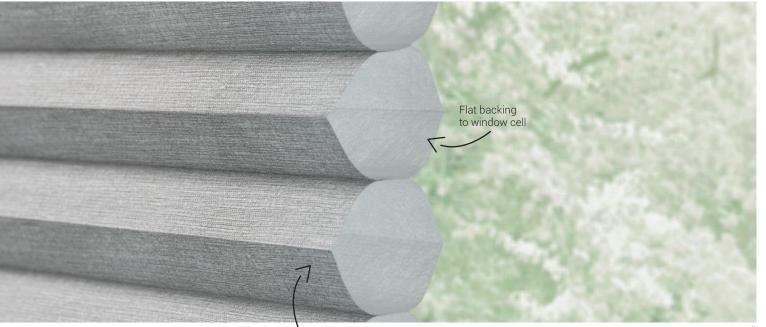

### **Unique Construction**

Dust resistant fabrics provide easy maintenance and fabrics constructed with the unique D-Cell design ensures pleat retention.

### Pleat Retention with D-Cell

D-Cell ensures your cellular pleat never falls out, so you have a perfect pleat for years. With 20mm Whisper® Shades, you are assured your pleats will stay crisp over time.