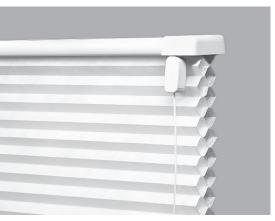

## Ultimate Child Safe Solution

Whisper® Cellular Shades are the ultimate in child-safe window coverings offering innovative operating systems to enhance the safety of children and pets.

### **Cordless**

Cordless lifting system where the cellular shade raises and lowers by moving the rail either up or down.

### **Cordless**

Ultimate choice for Child Safety. Easy & smooth handling. Clean, modern look with no cords.