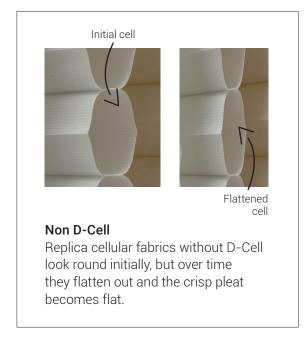

### **Unique Construction**

Dust resistant fabrics provide easy maintenance and fabrics constructed with the unique D-Cell design ensures pleat retention.

### Pleat Retention with D-Cell

D-Cell ensures your cellular pleat never falls out, so you have a perfect pleat for years. With 20mm Whisper® Shades, you are assured your pleats will stay crisp over time.