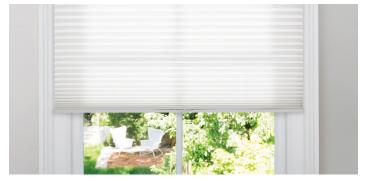

### **Blockout**

Blockout fabrics offer the ultimate in privacy, both day and night. Open to allow sunlight in, close to enjoy total darkness.

### **Translucent**

Translucent fabrics offer complete day time privacy while still allowing natural light to filter into the room.

### Sheer

Sheer fabrics provide great day time visibility so you can still enjoy the view whilst diffusing the harsh outside light.

Blockout

Translucent

Sheer

Crisp pleat facing room interior

D-Ce