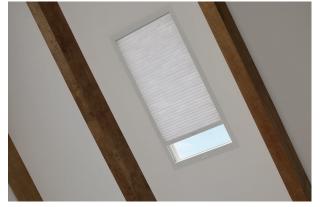

### **Innovative Operating Options**

Versatile range of innovative lifting systems suitable for various window styles including skylights and shapes.

### Two-On-One Headrail

For larger windows, patio doors or window/door combinations, two separate blinds can be mounted on the one head rail.

**Skylights**Ideal for windows on sloping walls or hard-to-reach windows.