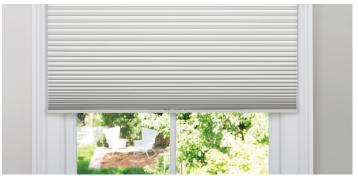

### **Blockout**

Blockout fabrics offer the ultimate in privacy, both day and night. Open to allow sunlight in, close to enjoy total darkness.

### **Translucent**

Translucent fabrics offer complete day time privacy while still allowing natural light to filter into the room.

### Sheer

Sheer fabrics provide great day time visibility so you can still enjoy the view whilst diffusing the harsh outside light.

Blockout

Translucent

Sheer

Crisp pleat facing room interior

D-Ce