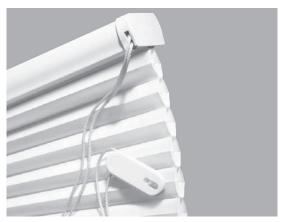

## Ultimate Child Safe Solution

Whisper® Cellular Shades are the ultimate in child-safe window coverings offering innovative operating systems to enhance the safety of children and pets.

### **EasyRise**

Light and smooth handling for larger blinds. Spring loaded cord tensioner keeping cords neatly out of the way. Child safe as prevents hazards from loose cords.