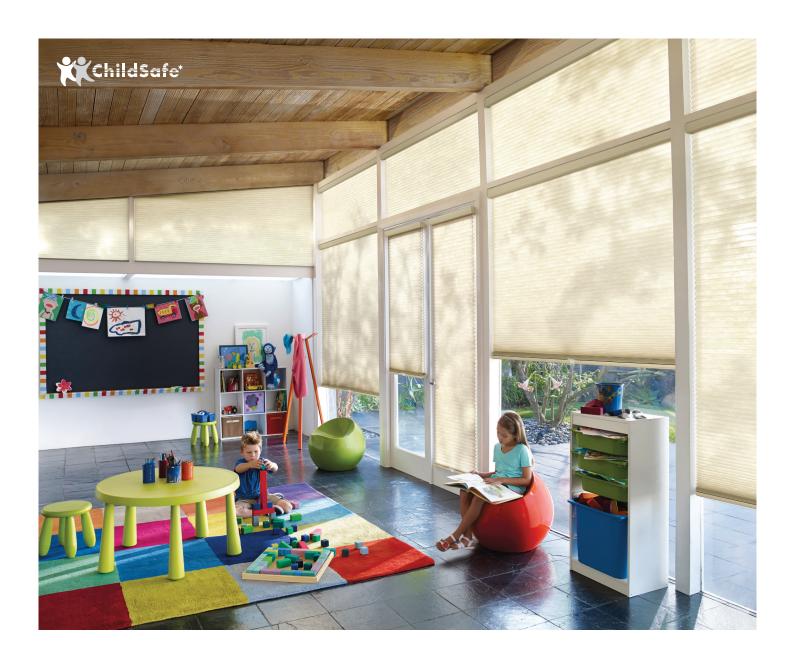

## Ultimate Child Safe Solution

Whisper® Cellular Shades are the ultimate in child-safe window coverings offering innovative operating systems to enhance the safety of children and pets.

### **Cordless**

Cordless lifting system where the cellular shade raises and lowers by moving the rail either up or down.

### **Motorised**

Effortless operation at the press of a button where the bottom of the blind is either raised or lowered with a remote control