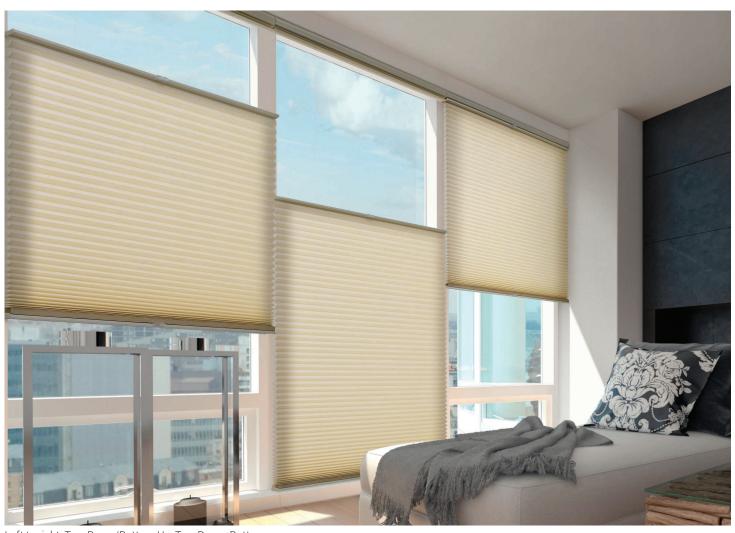

### Top-Down/Bottom-Up

Shade can be adjusted from both top and bottom. Available with: Cord Lock, EasyRise, Cordless

### **Motorised**

Ultimate choice for Child Safety.
Can operate larger spanning blinds.
Clean, modern look with no cords.
Compatible with voice and app control.

Cord Lock

EasyRise

Cordless

Motorised

Left to right: Top-Down/Bottom Up, Top-Down, Bottom-up