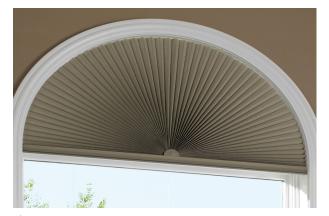

### Shapes

Cellular fabrics can cover virtually any shape of window.

### Two-On-One Headrail

For larger windows, patio doors or window/door combinations, two separate blinds can be mounted on the one head rail.

**Skylights**Ideal for windows on sloping walls or hard-to-reach windows.