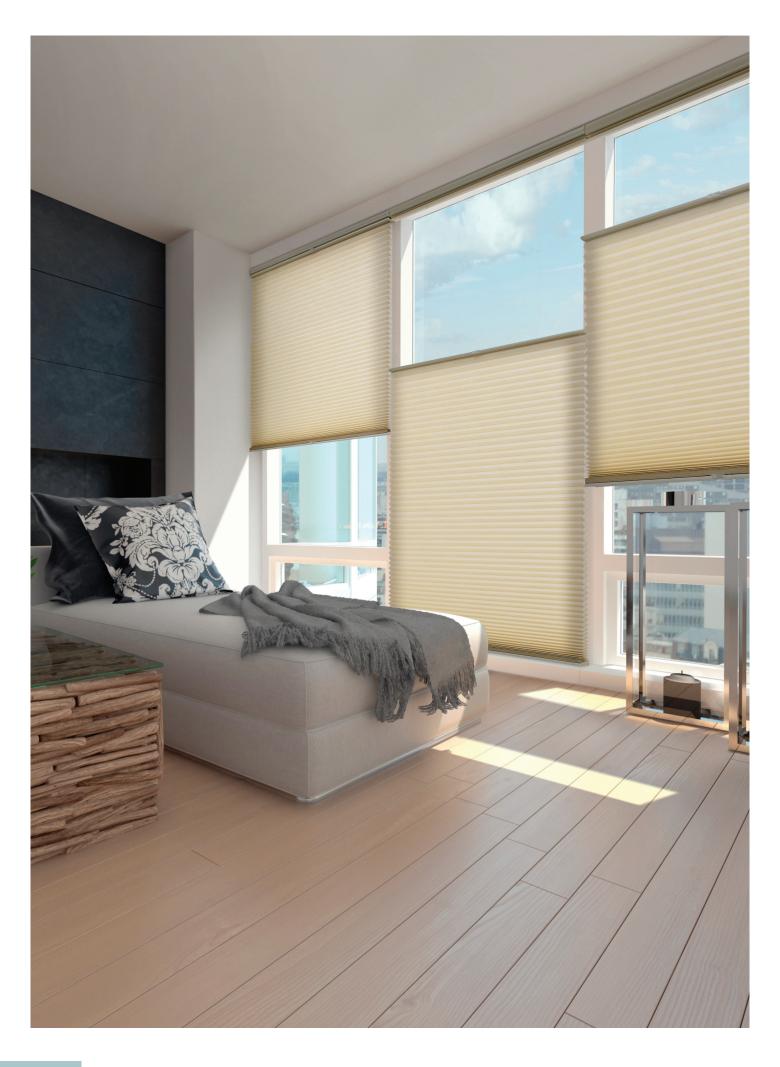

### Larger Spans

Larger windows usually require more than one blind to be linked together.

Whisper® Cellular Shades are one of the only true window covering solutions for large windows, handling widths of just over 4m wide with one single blind.

This eliminates light gaps that are prevalent with linked blinds and improves energy efficiency.

## Smaller Light Gaps

The headrail has been cleverly designed to ensure minimal light gaps.

The slimline hardware and cellular construction also allows for compact stacking once the shade is raised, ensuring outside views are maximised.