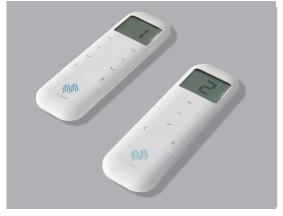

### **Motorised**

Effortless operation at the press of a button where the bottom of the blind is either raised or lowered with a remote control

### **Motorised**

Ultimate choice for Child Safety.
Can operate larger spanning blinds.
Clean, modern look with no cords.
Compatible with voice and app control.

Cord Lock

EasyRise

Cordless

Motorised

Left to right: Top-Down/Bottom Up, Top-Down, Bottom-up