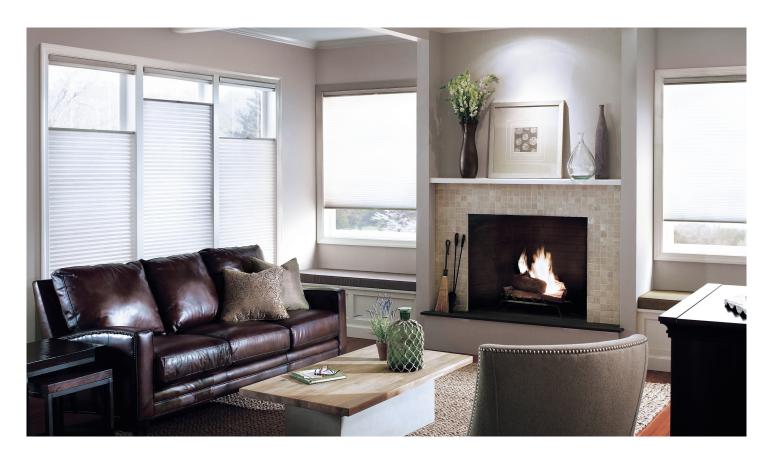

## Cellular Shades offer superior energy efficiency

### Want to save up to 32%\* on your heating costs?

Whisper® Cellular Shades are designed with a unique honeycomb cell shape that creates pockets of energy-saving insulation.

The cell construction traps air and makes it more difficult for heat energy to transfer in and out of the window, improving energy efficiency and reducing your heating and cooling costs in both Winter and Summer.