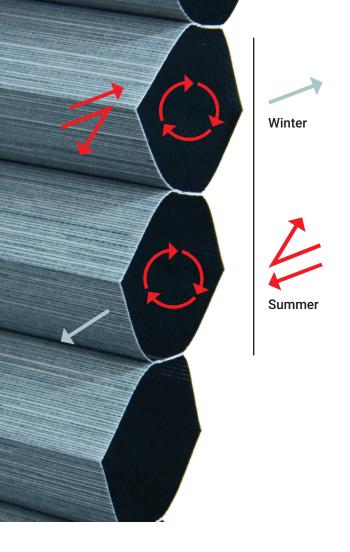

### Want to save up to 32%\* on your heating costs?

Whisper® Cellular Shades are designed with a unique honeycomb cell shape that creates pockets of energy-saving insulation.

The cell construction traps air and makes it more difficult for heat energy to transfer in and out of the window, improving energy efficiency and reducing your heating and cooling costs in both Winter and Summer.